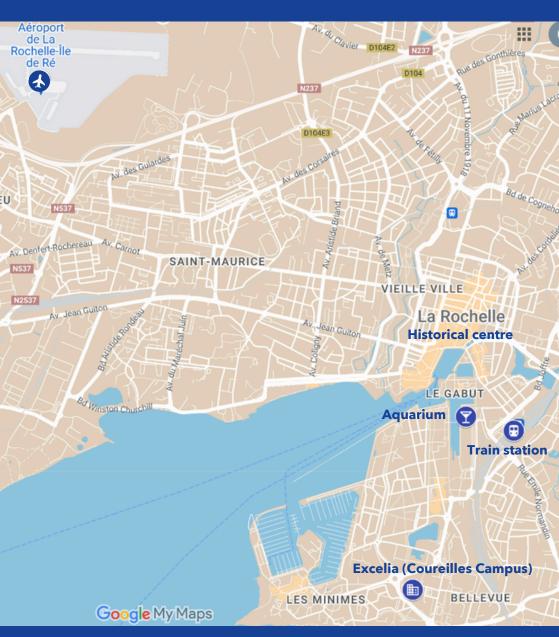

registered, 3 ways to pick up a bike:

- Use the Freebike app by Yélo, and scan the QR code of the desired bike;
- Log in via the station screen with your ID and PIN code;
- If you have a Yélo card, place it in front of the target to the right of the station screen.

Remove the bike when the light flashes quickly and beeps.

## 3 RETURN THE BIKE

Once your ride is over, hang up the bike back at a station (please do not press the station button).

A green light indicates that the bike is securely hang up.

A red light indicates that the bike is badly hang up, in this case please try again or contact the technical support on +33 (0)6 09 46 00 60.

#### **FARE**

Occasional rental: €1 the first 30 minutes.

Beyond that, the use will be charged €1.50 per additional half hour.



## CITY MAP



# CONTACT

#### **YOUR ON-SITE CONTACTS**



Wafa BOUAYNAYA bouaynayaw@excelia-group.com



**Majdi KARMANI** karmanim@excelia-group.com



Amir HASNAOUI hasnaouia@excelia-group.com



**Jean-Francois BERTHEVAS** jean-francois.berthevas@univ-lr.fr



**Guillaume DELALIEUX** guillaume.delalieux@univ-lr.fr



#### **NEW AQUITAINE REGION**

La Rochelle Campus (Main Office): 102 rue de Coureilles Les Minimes 17000 La Rochelle



 $excelia-group.com \mid at las-afmi.fr$ 

# Co-organised by