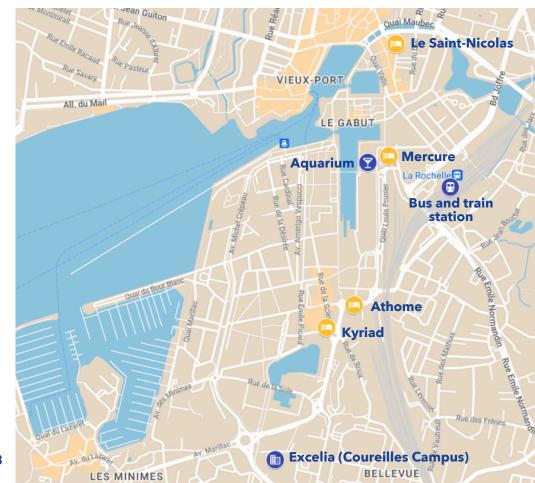

#### **HOTELS NEARBY**

#### **LE SAINT NICOLAS**

600 m from the train station and 2 minutes to walk from the Historic Port

**ADDRESS** 

13 rue Sardinerie & place de la Solette Email: info@hotel-saint-nicolas.com 17000 La Rochelle

CONTACT

Tel.: +33 (0)5 46 41 71 55

Located 15 minutes by bus from Excelia: bus stop Dames Blanches (ILLICO line 3) or 30 minutes to walk from Excelia

Excelia rate (to be specified when booking): €90 per night, breakfast included

#### **MERCURE**

5 minutes to walk from the train station and 2 steps from the Historic Port

**ADDRESS** 

Quai Louis Prunier 17000 La Rochelle CONTACT

Email: h0569@accor.com Tel.: +33 (0)5 46 50 61 50

Located 13 minutes by bus from Excelia: bus stop Aquarium (ILLICO line 3) or 25 minutes to walk from Excelia

Rates on the website: all.accor.com/hotel/0569/index.fr.shtml

**KYRIAD** 

11 minutes to walk from the bus station and 15 minutes by bus from the Historic Port (ILLICO line 3)

**ADDRESS** 

CONTACT

34 Rue De La Scierie 17000 La Rochelle

Email: larochelle.minimes@kyriad.fr

Tel.: +33 (0)8 92 23 48 13

Located 6 minutes by bus from Excelia: bus stop Le Lac (ILLICO line 3) or 10 minutes to walk from Excelia

Rates on the website: la-rochelle-minimes.kyriad.com

## ATHOME

14 minutes to walk from the bus station and 15 minutes walk from le Vieux-Port

#### **ADDRESS**

Athome Résidence & Spa 33 Avenue du Dr Daniel Planet 17000 La Rochelle

#### CONTACT

 $Mail: \underline{contact@athomeresidence.fr}$ 

Tel.: +33 (0)5 46 44 69 96

Located 9 minutes by bus from Excelia: bus stop *Technoforum* (ILLICO line 3) or 12 minutes to walk from Excelia

Rates on the website: athomeresidence.fr