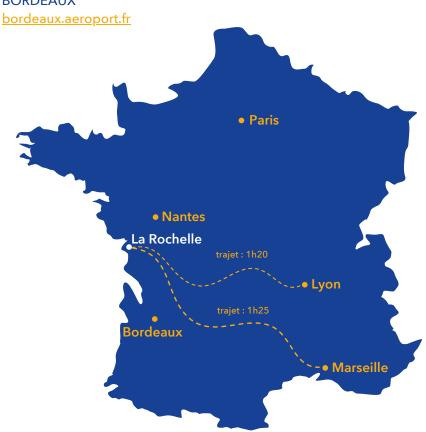

#### **Traveling by plane?**

The nearest airports and/or those serving La Rochelle are:

PARIS (Roissy-Charles-de-Gaulle or Orly)

aeroportsdeparis.fr

LYON

<u>lyonaeroports.com</u>

**NANTES** 

nantes.aeroport.fr

**MARSEILLE** 

marseille.aeroport.fr

#### **BORDEAUX**