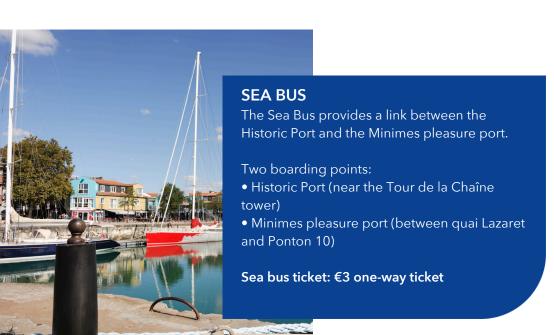

lk from le Vieux-Port

#### **ADDRESS**

Athome Résidence & Spa 33 Avenue du Dr Daniel Planet 17000 La Rochelle

#### CONTACT

 $Mail: \underline{contact@athomeresidence.fr}$ 

Tel.: +33 (0)5 46 44 69 96

Located 9 minutes by bus from Excelia: bus stop *Technoforum* (ILLICO line 3) or 12 minutes to walk from Excelia

Rates on the website: athomeresidence.fr



# **GETTING TO EXCELIA**

**BY BUS** 



Campus Excelia (Coureilles)

**Bus stop:** Europe

The ILLICO line 3 serves the university sector every 10 minutes from 5:30 am to 9:30 pm

In the evening, on Thursdays, Fridays, and Saturdays, these buses run in the Minimes area every 30 minutes from 10:15 pm to 1 am

For bus routes and timetables: <u>yelo.agglo-larochelle.fr/accueil</u> Payment possible by credit card (Visa, Mastercard).





For all transports in La Rochelle, you can download the Yélo application which will show you all the lines, timetables, bus stops and bike stations:

FOR ANDROID

**FOR IPHONE** 

#### **SELF-SERVICE BIKE: HOW DOES IT WORK?**



## 1 REGISTER

To use a Yélo self-service bike, there are 4 registration ways:

- Download the Freebike app, available on iPhone and Android, and create your account;
- Create your account on the Freebike website: freebike.paryelo.fr;
- Go to one of the bike stations and use the touchscreen;
- Or go to the Maison de la Mobilité, Place de Verdun in La Rochelle.

Then select the desired formula (Fares: yelo.scoop.airweb.fr).

## 2 RENT A BIKE

Once registered, 3 ways to pick up a bike:

- Use the Freebike app by Yélo, and scan the QR code of the desired bike;
- Log