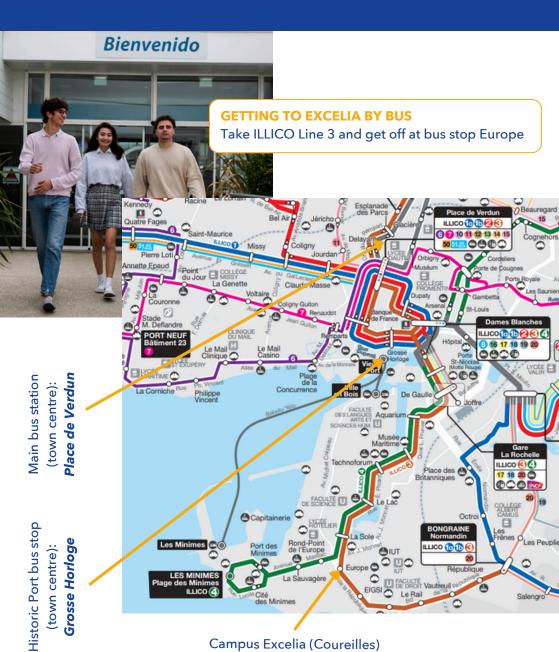

# **GETTING TO EXCELIA**

**BY BUS** 

Campus Excelia (Coureilles)

**Bus stop:** Europe

The ILLICO line 3 serves the university sector every 10 minutes from 5:30 am to 9:30 pm

In the evening, on Thursdays, Fridays, and Saturdays, these buses run in the Minimes area every 30 minutes from 10:15 pm to 1 am

For bus routes and timetables: <u>yelo.agglo-larochelle.fr/accueil</u> Payment possible by credit card (Visa, Mastercard).

For all transports in La Rochelle, you can download the Yélo application which will show you all the lines, timetables, bus stops and bike stations: